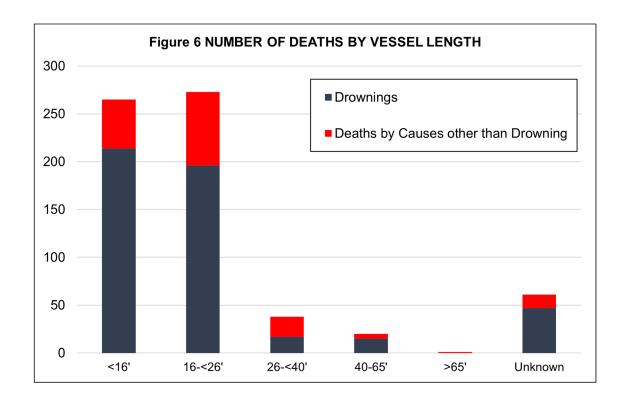

| 0             | 0                    |
| Standup paddleboard | 25              | 5        | 15              | 5                    | 18             | 3        | 10            | 5                                          | 5                | 2        | 3             | 0                    |
| Other               | 26              | 0        | 14              | 12                   | 2              | 0        | _             | _                                          | 3                | 0        | _             | 2                    |
| Unknown             | 77              | 0        | 12              | 65                   | 5              | 0        | 0             | 5                                          | 19               | 0        | 8             | 7                    |



| Table   | 15 • NUMBE | R & PERCENT OF DE                    | ATHS BY VES  | SEL LENGTH                      |
|---------|------------|--------------------------------------|--------------|---------------------------------|
| Length  | Drownings  | Deaths by Causes other than Drowning | Total Deaths | Percent of Deaths from Drowning |
| <16'    | 214        | 51                                   | 265          | 81%                             |
| 16-<26' | 196        | 77                                   | 273          | 72%                             |
| 26-<40' | 17         | 21                                   | 38           | 45%                             |
| 40-65'  | 15         | 5                                    | 20           | 75%                             |
| >65'