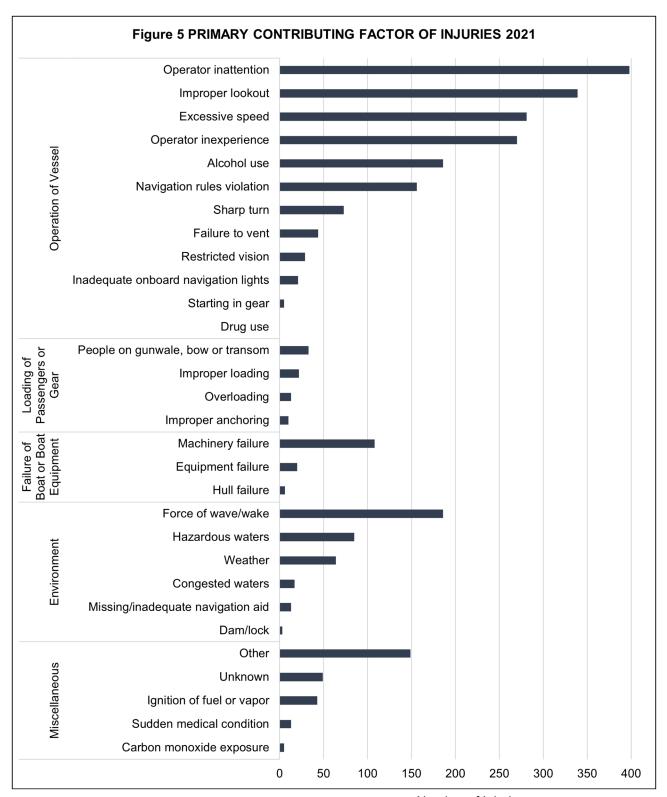

| Onboard navigation aid      | 0         | 0      | 0        |  |  |  |  |
| Equipment                                                                                  | Sail dismasting             | 4         | 1      | 0        |  |  |  |  |
| Failure                                                                                    | Seat broke loose            | 4         | 3      | 1        |  |  |  |  |
|                                                                                            | Other                       | 7         | 0      | 3        |  |  |  |  |
|                                                                                            | Not specified               | 7         | 0      | 0        |  |  |  |  |



**Number of Accidents** 





|                     |                                      | 13          | 0       | 25                 | 45              | 12    | 28        | _         | 32    | 92             | 23                  | 17      | 4       | က           | _              | 2                   | ~     | 24      |
|---------------------|--------------------------------------|-------------|---------|--------------------|-----------------|-------|-----------|-----------|-------|----------------|---------------------|---------|---------|-------------|----------------|---------------------|-------|---------|
|                     | Unknown                              | 22 31       | _       | 4                  | 4               | 4     | 2         | 0         | 3     | 39             | 6                   | 4