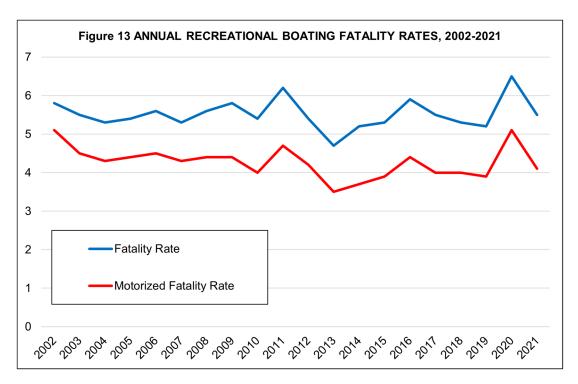

| 2                            | 2                 | 5                   | \$2,683,652.00                   |
|                 |            |                 |                               | a offense in the Atlantic Oc | an and Dasifia Os |                     | ore miles in the Gulf of Mexico. |



Figure 12 - DISTRIBUTION OF 2021 DEATHS BY STATE



Plots represent fatal accidents; the size of the plot correlates to the number of deaths in a fatal accident. The largest plot represents three deaths.

Figure 12b • FATAL ACCIDENTS BY LOCATION- ALASKA



Figure 12d • FATAL ACCIDENTS BY LOCATION- GUAM AND NORTHERN MARIANA ISLANDS

Plots represent fatal accidents; the size of the plot correlates to the number of deaths in a fatal accident. The largest plot represents two deaths.



| Table | 31 <b>-</b> ANNU | AL RECREAT                | IONAL BO         | DATING FAT                    | ALITY RATES 20                     | 002-2021                                |
|-------|------------------|---------------------------|------------------|-------------------------------|------------------------------------|-----------------------------------------|
|       | All Deaths       | All Registered<br>Vessels | Fatality<br>Rate | Motorized<br>Vessel<br>Deaths | Registered<br>Motorized<br>Vessels | Motorized<br>Vessel<br>Fatality<br>Rate |
| 2002  | 750              | 12,854,054                | 5.8              | 612                           | 11,918,688                         | 5.1                                     |
| 2003  | 703              | 12,794,616