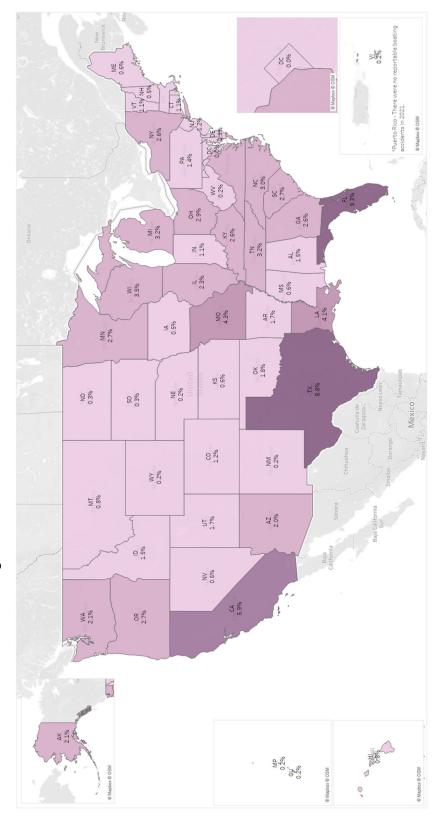

Recreational Boating Statistics 2021, the 63<sup>rd</sup> annual report, contains statistics on recreational boating accidents and state vessel registration. This publication is a result of the coordinated effort of the Coast Guard and those states and territories that have Federally-approved boat numbering and casualty reporting systems. These include all states, the District of Columbia, Puerto Rico, Guam, the Virgin Islands, American Samoa, and the Commonwealth of the Northern Mariana Islands.