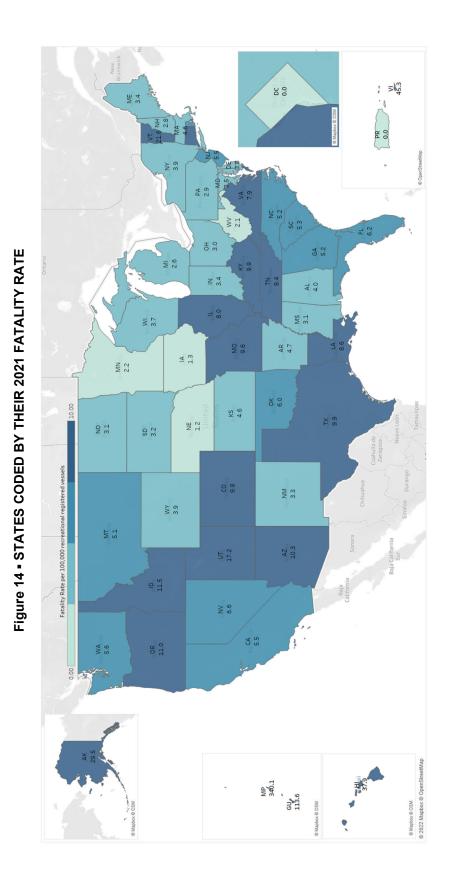

| 4.0                                     |
| 2018  | 633              | 11,852,969                | 5.3              | 441                           | 10,994,900                         | 4.0                                     |
| 2019  | 613              | 11,878,542                | 5.2              | 426                           | 11,052,684                         | 3.9                                     |
| 2020  | 767              | 11,838,188                | 6.5              | 556                           | 10,987,619                         | 5.1                                     |
| 2021  | 658              | 11,957,886                | 5.5              | 458                           | 11,064,813                         | 4.1                                     |



Note: The fatality rate is calculated using the number of deaths in each state and the number of recreational registered vessels in each state. Please be aware that, for some states, the fatality rate includes deaths that occurred on vessels that were not registered. Further, it is important to note that the state fatality rate may include deaths from vessels that were registered in another state.

| Table 32 • FI            | /E YE     | AK SI    | אוואוע    | KYC       | r SEI     | ECIL     | D A      | CIDI    | EN I   | JAIA     | BY       | SIAI     | ⊏ 20    | 17-20 | J <b>Z</b> 1 |
|--------------------------|-----------|----------|-----------|-----------|-----------|----------|----------|---------|--------|----------|----------|----------|---------|-------|--------------|
|