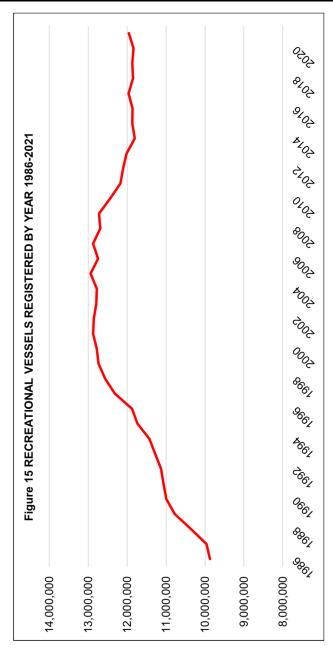

| $\sim$                                          | 1,957,                             |



| Table 37 • RECREATIONAL VESSEL REGISTRATION BY LENGTH AND MEANS OF PROPULSION 2021 |            |  |  |  |  |  |  |  |
|------------------------------------------------------------------------------------|------------|--|--|--|--|--|--|--|
| MECHANICALLY PROPELLED                                                             | 11,064,813 |  |  |  |  |  |  |  |
| Under 16 feet                                                                      | 3,945,579  |  |  |  |  |  |  |  |
| 16 to less than 26 feet                                                            | 6,523,188  |  |  |  |  |  |  |  |
| 26 to less than 40 feet                                                            | 512,792    |  |  |  |  |  |  |  |
| 40 to 65 feet