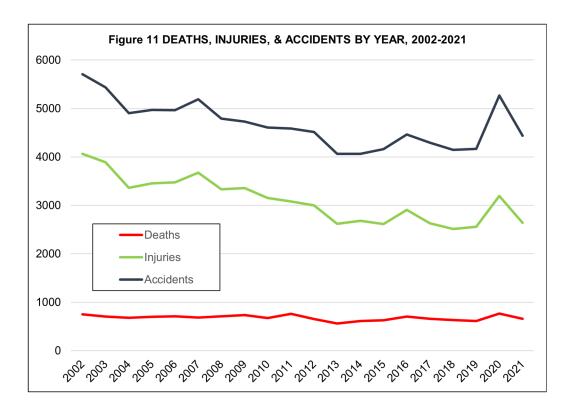

le 32, Page 63)

This table examines the number of accidents, fatal accidents, and fatalities by state for years 2017-2021.

#### Number of Accidents by Primary Accident Type & State (Table 33, Page 64-65)

This table documents the first accident event by state. It also provides information about the total number of accidents and casualties by state.

#### Number of Injured Victims by Primary Injury & Vessel Type (Table 34, Page 66)

This table displays the number of injured victims by primary injury and vessel type.

## Number of Fatal Victims by Life Jacket Wear, Cause of Death, & Vessel Type (Table 35, Page 66) This table displays the number of fatal victims by vessel type and cause of death. The table also provides information on whether the deceased victim was wearing a life jacket.



| Table 29 • DE | ATHS, INJURIE<br>2002- | S, & ACCIDEN<br>2021 | TS BY YEAR, |
|---------------|------------------------|----------------------|-------------|
| Year          | Deaths                 | Injuries             | Accidents   |
| 2002          | 750                    | 4062                 | 5705        |
| 2003          | 703                    | 3888                 | 5438        |
| 2004          | 676                    | 3363                 | 4904        |
| 2005          | 697                    | 3451                 | 4969        |
| 2006          | 710                    | 3474                 | 4967        |
| 2007          | 685                    | 3673                 | 5191        |
| 2008          | 709                    | 3331                 | 4789