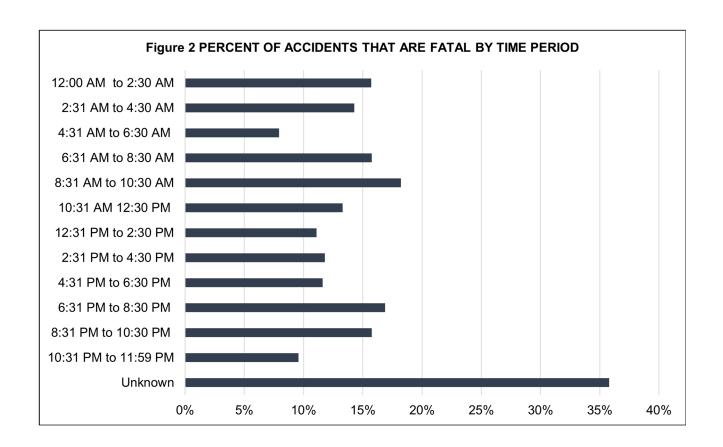

160                           | 191                       | 16%                                        | 33                 |  |  |  |  |  |
| November         | 15                                                     | 90                            | 105                       | 14%                                        | 18                 |  |  |  |  |  |
| December         | 23                                                     | 82                            | 105                       | 22%                                        | 25                 |  |  |  |  |  |
| Total            | 602                                                    | 3837                          | 4439                      | 14%                                        | 658                |  |  |  |  |  |



| Table 4a • PERCENT OF ACCIDENTS THAT ARE FATAL BY TIME PERIOD |                    |                        |                    |                                     |              |  |  |  |
|---------------------------------------------------------------|--------------------|------------------------|--------------------|-------------------------------------|--------------|--|--|--|
| Time period                                                   | Fatal<br>Accidents | Non-Fatal<br>Accidents | Total<br>Accidents | Accidents<br>Resulting in<br>Deaths | Total Deaths |  |  |  |
| 12:00 AM to 2:30 AM                                           | 19                 | 102                    | 121                | 16%                                 | 25           |  |  |  |
| 2:31 AM to 4:30