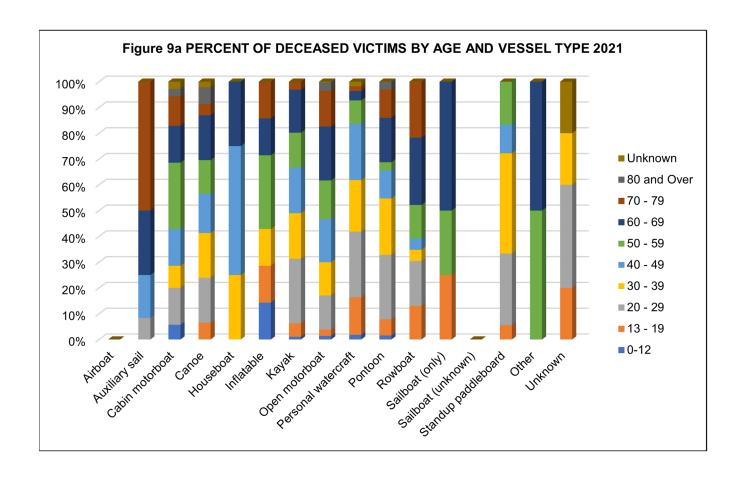

| 3     | 40             | 1                   | 7       | 5       | 0               | 0                  | 0                   | 0     | 0       | 52        | 17           | 69           |
| 80 and Over                  | 0       | 0                  | 1               | 3     | 0         | 0          | 0     | 9              | 0                   | 2       | 0       | 0               | 0                  | 0                   | 0     | 0       | 12        | 3            | 15           |
| Unknown                      | 0       | 0                  | 1               | 1     | 0         | 0          | 0     | 1              | 1                   | 0       | 0       | 0               | 0                  | 0                   | 0     | 1       | 2         | 3            | 5            |





| Table 27                 | - NUN          | 1BEI    | R OF               | = INJ           | URE   | D V       | ICTI       | MS    | BY A           | GE A                | ND \    | /ES     | SEL             | TYP                | E 20                | 21    |         |
|--------------------------|----------------|---------|--------------------|-----------------|-------|-----------|------------|-------|----------------|---------------------|---------|---------|-----------------|--------------------|---------------------|-------|---------|
| Age of<br>Injured Victim | Total injuries | Airboat | Auxiliary sailboat | Cabin motorboat | Canoe | Houseboat | Inflatable | Kayak | Open motorboat | Personal watercraft | Pontoon | Rowboat | Sailboat (only) | Sailboat (unknown) | Standup paddle