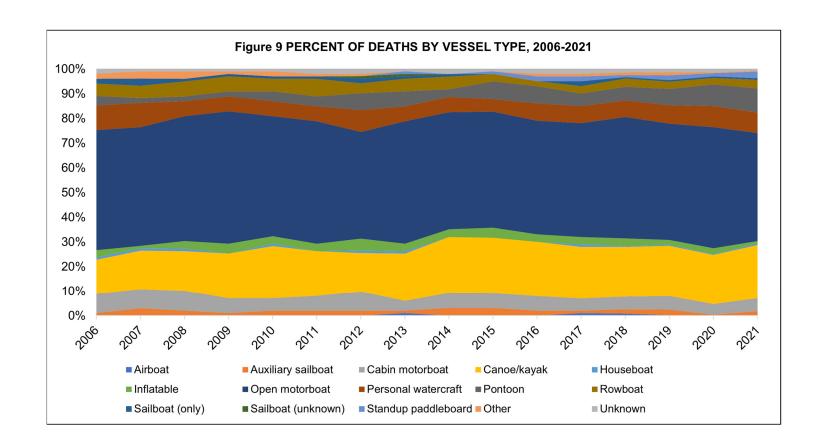

| 4               | 50%                                      |
| Sailboat (unknown)  | 0              | 0                                    | 0               | 0%                                       |
| Standup paddleboard | 15             | 3                                    | 18              | 83%                                      |
| Other               | 1              | 1                                    | 2               | 50%                                      |
| Unknown             | 4              | 1                                    | 5               | 80%                                      |
| Total               | 489            | 169                                  | 658             | 74%                                      |





|                     |      | F - I - I - 0 | - DE | DOENI |      | - A TU 10 | DV VE | .0051 | TVDE | 0000 | 0004 |      |      |      |      |      |
|---------------------|------|---------------|------|-------|------|-----------|-------|-------|------|------|------|------|------|------|------|------|
|                     |      | Table 2       |      |       |      |           | BY VE |       |      |      |      |      |      |      |      |      |
|                     | 2006 | 2007          | 2008 | 2009  | 2010 | 2011      | 2012  | 2013  | 2014 | 2015 | 2016 | 2017 | 2018 | 2019 | 2020 | 2021 |
| Airboat             | 0%   | 0%            | 0%   | 0%    | 0%   | 0%        | 0%    | 1%    | 0%   | 0%   | 0%   | 1%   | 1%   | 0%   | 0%   | 0%   |
| Auxiliary sailboat  | 1%   | 3%