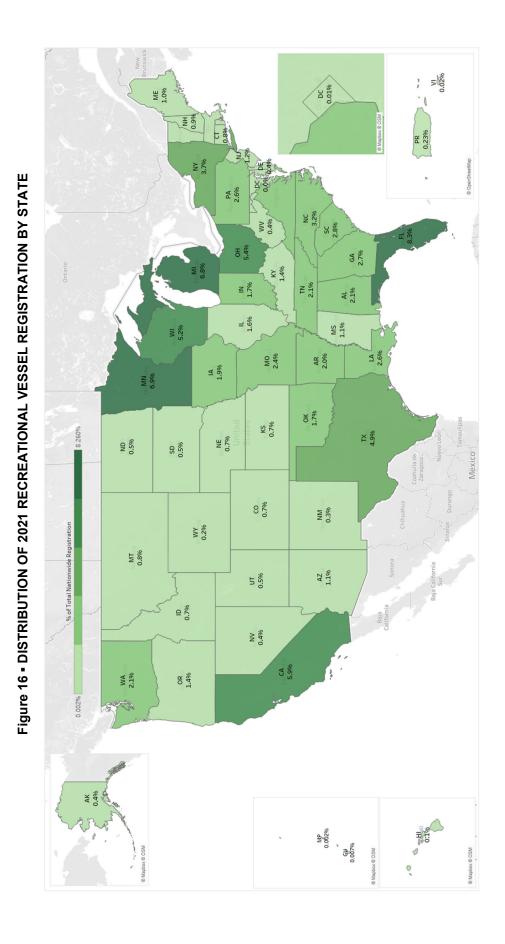

|         |                      | propelled boots 16 feet or loss in length (e) MNI evaluates non-materized boots 10 feet or           |

(a) IA excludes inflatables under 7 feet in length and canoes/kayaks under 13 feet in length. (b) MI excludes manually propelled boats 16 feet or less in length (c) MN excludes non-motorized boats 10 feet or less in length waterfowl during waterfowl season, riceboats during harvest season, and seaplanes. (d) NJ excludes non-motorized boats less than 12 feet in length and canoes and kayaks. (e) OK excludes canoes, kayaks, and pedal boats. (f) PA registers non-powered craft using lakes or access areas owned by the State Fish & Boat Commission. (g) WA excludes motorboats < 16 feet with motors 10 horse-power or less used solely on exclusive state waters.



## DEPARTMENT OF HOMELAND SECURITY U.S. Coast Guard

## RECREATIONAL BOATING ACCIDENT REPORT

OMB Control Number: 1625-0003 Expires: 07/31/2022

**INSTRUCTIONS**: Use "Report required because" section below to determine if a report is required for your accident. If required, please have each vessel owner or operator involved in the accident submit a report to their state reporting authority. Each boat operator/owner involved in an accident should submit a separate report. For each question below, please provide answers if applicable and if known; otherwise leave blank.

**Privacy Act Notice** 

Authority: 46 U.S.C. 6102 and 33 CFR 173 & 174 authorize the collection of information on boating accidents.

Purpose: The Coast Guard uses this information for statistical purposes, chiefly to in