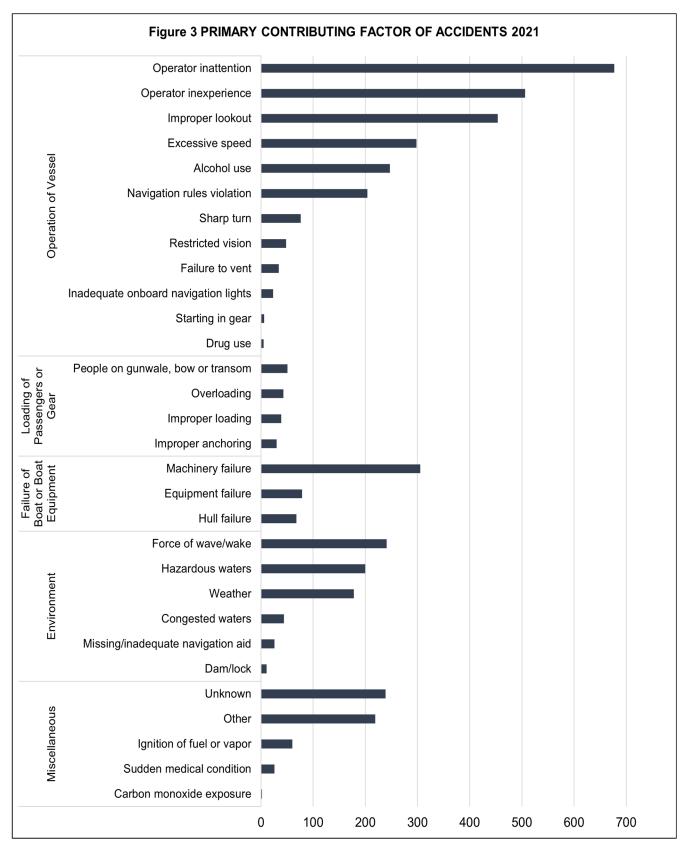

| Onboard navigation aid      | 0         | 0      | 0        |  |  |  |  |
| Equipment                                                                                  | Sail dismasting             | 4         | 1      | 0        |  |  |  |  |
| Failure                                                                                    | Seat broke loose            | 4         | 3      | 1        |  |  |  |  |
|                                                                                            | Other                       | 7         | 0      | 3        |  |  |  |  |
|                                                                                            | Not specified               | 7         | 0      | 0        |  |  |  |  |



**Number of Accidents** 





|                     |                                      | 13          | 0       | 25                 | 45              | 12    | 28        | _         | 32    | 92             | 23                  | 17      | 4       | က           | _              | 2                   | ~     | 24      |
|---------------------|--------------------------------------|-------------|---------|--------------------|-----------------|-------|-----------|-----------|-------|----------------|---------------------|---------|---------|-------------|----------------|---------------------|-------|---------|
|                     | Unknown                              | 22 31       | _       | 4                  | 4               | 4     | 2         | 0         | 3     | 39