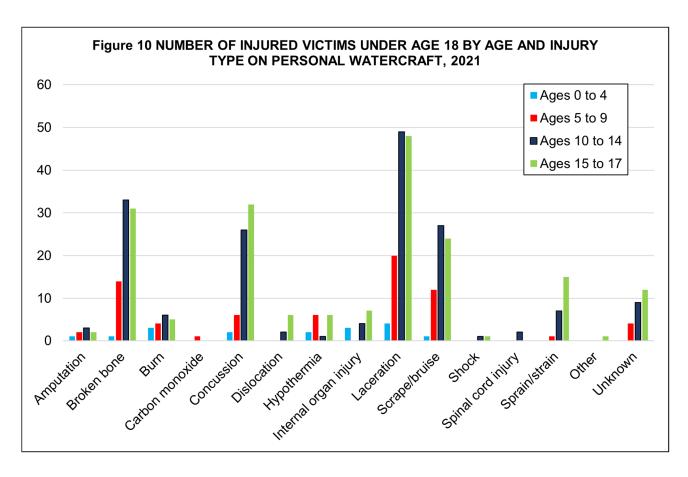

47     | 14      | 38     | 38   | 212    | 197    | 4     | 31    | 25      |
| Scrape/bruise            | 316       | 38     | 28      | 4      | 9    | 39     | 102    | 4     | 59    | 33      |
| Shock                    | 16        | 0      | 16      | 0      | 0    | 0      | 0      | 0     | 0     | 0       |
| Spinal cord Injury       | 52        | 0      | 0       | 0      | 0    | 0      | 0      | 9     | 43    | 0       |
| Sprain/strain            | 125       | 11     | 5       | 15     | 6    | 5      | 29     | 24    | 24    | 6       |
| Other                    | 24        | 0      | 3       | 1      | 0    | 2      | 7      | 0     | 8     | 3       |
| Unknown                  | 189       | 10     | 2       | 1      | 2    | 7      | 10     | 14    | 89    | 54      |





#### **Explanation of Casualty Data Section**

This section contains fifteen tables and figures that examine data relating to the victims in boating accidents. The following pages focus on historical casualty information, casualty-vessel information, and state-specific casualty information.

#### Deaths, Injuries & Accidents by Year, 2002-2021 (Figure 11 & Table 29, Page 56)

This figure and table document the number of accidents and casualties from 2002-2021.

#### Accident, Casualty & Damage Data by State (Table 30, Page 57)

This table provides accident, casualty, and damage information by state for the year 2021. Accidents are broken down into three levels of severity—fatal accidents, non-fatal injury accidents, and property damage only accidents. Please note that under this catego