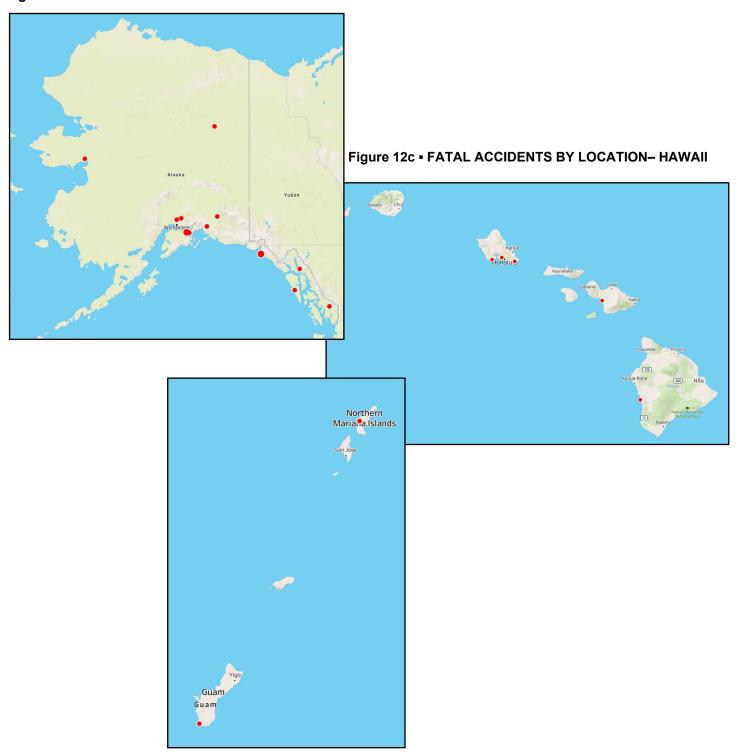

Recreational Boating Statistics 2021, the 63<sup>rd</sup> annual report, contains statistics on recreational boating accidents and state vessel registration. This publication is a result of the coordinated effort of the Coast Guard and those states and territories that have Federally-approved boat numbering and casualty reporting systems. These include all states, the District of Columbia, Puerto Rico, Guam, the Virgin Islands, American Samoa, and the Commonwealth of the Northern Mariana Islands.