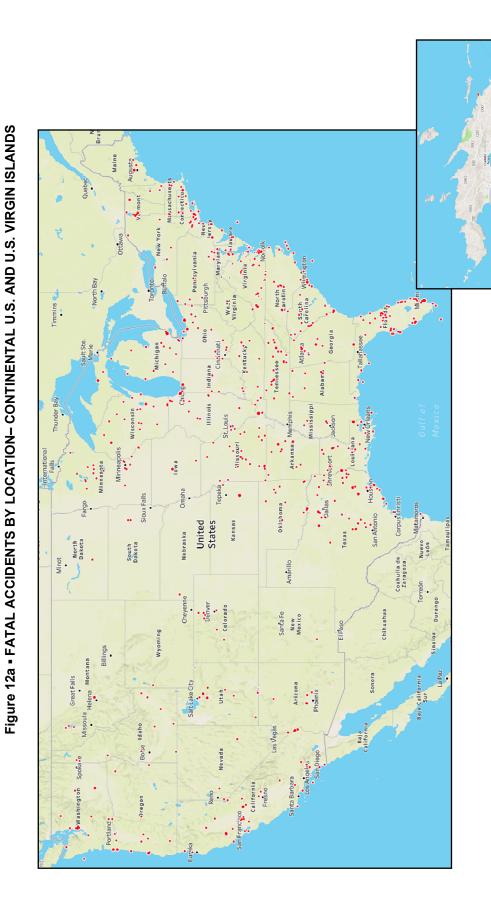

Recreational Boating Statistics 2021, the 63<sup>rd</sup> annual report, contains statistics on recreational boating accidents and state vessel registration. This publication is a result of the coordinated effort of the Coast Guard and those states and territories that have Federally-approved boat numbering and casualty reporting systems. These include all states, the District of Columbia, Puerto Rico, Guam, the Virgin Islands, American Samoa, and the Commonwealth of the Northern Mariana Islands.