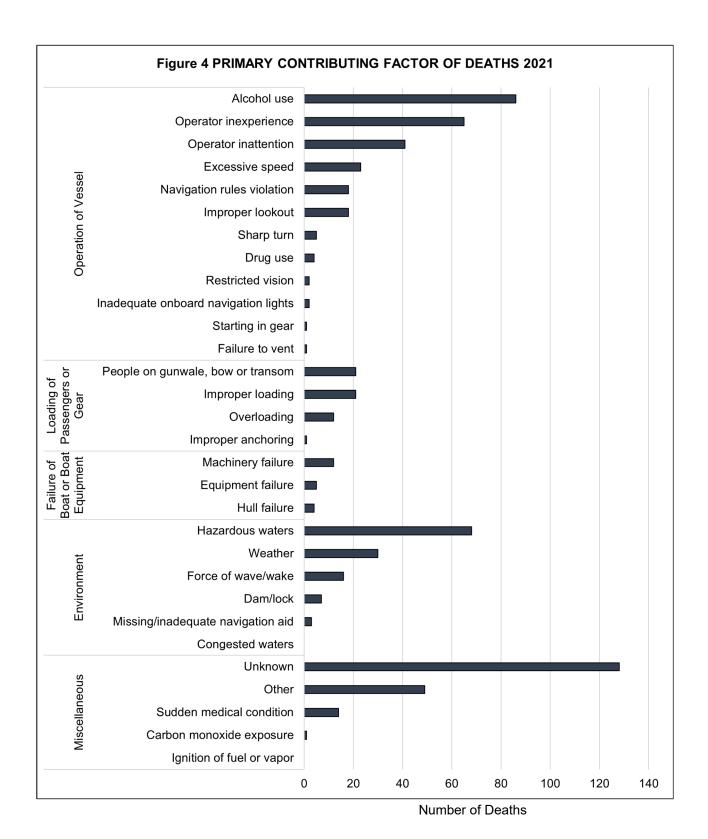

| Onboard navigation aid      | 0         | 0      | 0        |  |  |  |  |
| Equipment                                                                                  | Sail dismasting             | 4         | 1      | 0        |  |  |  |  |
| Failure                                                                                    | Seat broke loose            | 4         | 3      | 1        |  |  |  |  |
|                                                                                            | Other                       | 7         | 0      | 3        |  |  |  |  |
|                                                                                            | Not specified               | 7         | 0      | 0        |  |  |  |  |



**Number of Accidents** 





|                     |                                      | 13          | 0       | 25                 | 45              | 12    | 28        | _         | 32    | 92             | 23                  | 17      | 4       | က           | _              | 2                   | ~     | 24      |
|---------------------|--------------------------------------|-------------|---------|--------------------|-----------------|-------|-----------|-----------|-------|----------------|---------------------|---------|---------|-------------|----------------|---------------------|-------|---------|
|                     | Unknown                              | 22 31       | _       | 4                  | 4               | 4     | 2         | 0         | 3     | 39             | 6                   |