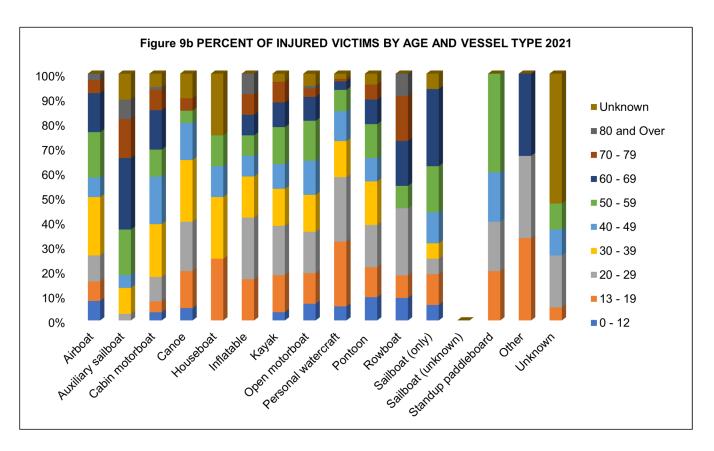

| 3     | 40             | 1                   | 7       | 5       | 0               | 0                  | 0                   | 0     | 0       | 52        | 17           | 69           |
| 80 and Over                  | 0       | 0                  | 1               | 3     | 0         | 0          | 0     | 9              | 0                   | 2       | 0       | 0               | 0                  | 0                   | 0     | 0       | 12        | 3            | 15           |
| Unknown                      | 0       | 0                  | 1               | 1     | 0         | 0          | 0     | 1              | 1                   | 0       | 0       | 0               | 0                  | 0                   | 0     | 1       | 2         | 3            | 5            |





| Table 27                 | - NUN          | 1BEI    | R OF               | = INJ           | URE   | D V       | ICTI       | MS    | BY A           | GE A                | ND \    | /ES     | SEL             | TYP                | E 20                | 21    |         |
|--------------------------|----------------|---------|--------------------|-----------------|-------|-----------|------------|-------|----------------|---------------------|---------|---------|-----------------|--------------------|---------------------|-------|---------|
| Age of<br>Injured Victim | Total injuries | Airboat | Auxiliary sailboat | Cabin motorboat | Canoe | Houseboat | Inflatable | Kayak | Open motorboat | Personal watercraft | Pontoon | Rowboat | Sailboat (only) | Sailboat (unknown) | Standup paddlebo