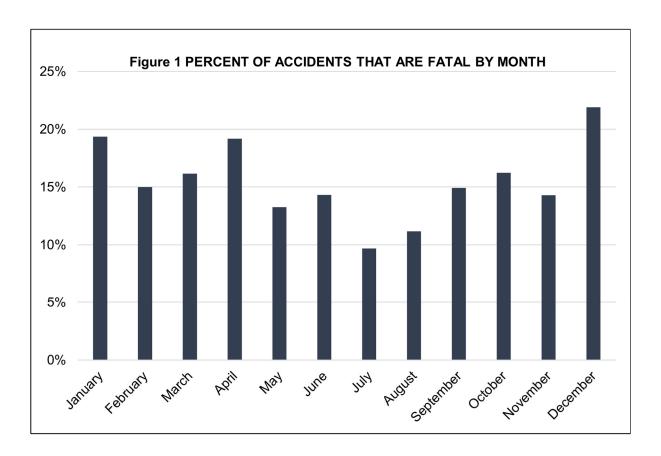

he number of accidents, deaths, and injuries by horsepower, year built, length, and hull material.

#### Rental Status of Vessels Involved in Accidents (Table 14, Page 31)

This table examines whether a vessel involved in an accident was rented. It also provides information on whether deaths and injuries occurred on rented vessels. Please note that some states only document if a vessel was rented; they do not indicate whether a vessel was "not rented". As a result, the rental status of many vessels is "unknown".

#### Number & Percent of Deaths by Vessel Length (Figure 6 & Table 15, Page 32)

This table focuses on the number of deaths by vessel length. Deaths are categorized into drownings and non-drownings. The table also provides a percentage of all deaths that were caused by drowning.



| Table            | Table 4 • PERCENT OF ACCIDENTS THAT ARE FATAL BY MONTH |                               |                           |                                            |                    |  |  |  |  |  |
|------------------|--------------------------------------------------------|-------------------------------|---------------------------|--------------------------------------------|--------------------|--|--|--|--|--|
| Month<br>January | Fatal<br>Accidents<br>24                               | Non-Fatal<br>Accidents<br>100 | Total<br>Accidents<br>124 | Accidents<br>Resulting in<br>Deaths<br>19% | Total Deaths<br>25 |  |  |  |  |  |
| February         | 15                                                     | 85                            | 100                       | 15%