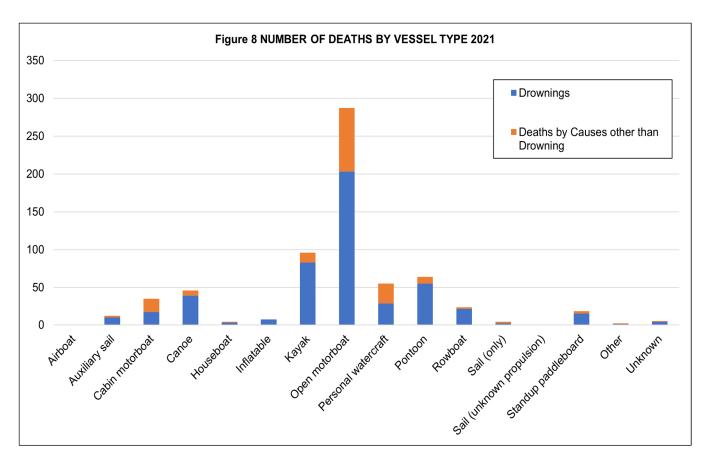

| 4               | 50%                                      |
| Sailboat (unknown)  | 0              | 0                                    | 0               | 0%                                       |
| Standup paddleboard | 15             | 3                                    | 18              | 83%                                      |
| Other               | 1              | 1                                    | 2               | 50%                                      |
| Unknown             | 4              | 1                                    | 5               | 80%                                      |
| Total               | 489            | 169                                  | 658             | 74%                                      |





|                     |      | F - I - I - 0 | - DE | DOENI |      | - A TU 10 | DV VE | .0051 | TVDE | 0000 | 0004 |      |      |      |      |      |
|---------------------|------|---------------|------|-------|------|-----------|-------|-------|------|------|------|------|------|------|------|------|
|                     |      | Table 2       |      |       |      |           | BY VE |       |      |      |      |      |      |      |      |      |
|                     | 2006 | 2007          | 2008 | 2009  | 2010 | 2011      | 2012  | 2013  | 2014 | 2015 | 2016 | 2017 | 2018 | 2019 | 2020 | 2021 |
| Airboat             | 0%   | 0%            | 0%   | 0%    | 0%   | 0%        | 0%    | 1%    | 0%   | 0%   | 0%   | 1%   | 1%   | 0%   | 0%   | 0%   |
| Auxiliary sailboat  | 1%   |