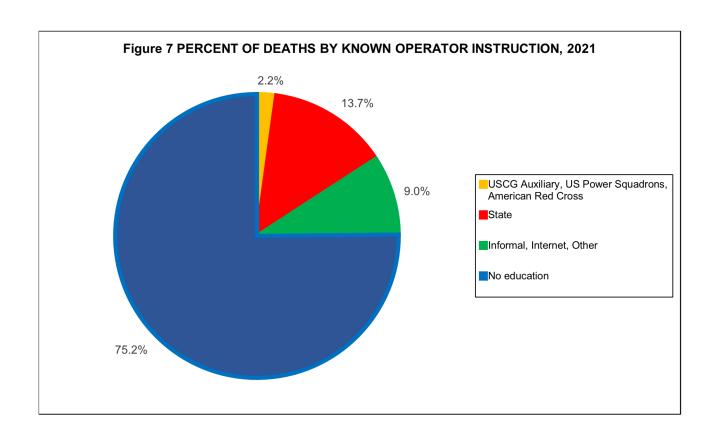

|  |  |  |  |  |  |  |  |
| USCG Auxiliary                                                           | 5      |  |  |  |  |  |  |  |  |
| Other                                                                    | 1      |  |  |  |  |  |  |  |  |
| No Education                                                             | 242    |  |  |  |  |  |  |  |  |
| Total Deaths - Known Operator Instruction                                | 322    |  |  |  |  |  |  |  |  |
| Total Deaths - Unknown Operator Instruction                              | 330    |  |  |  |  |  |  |  |  |
| Total Deaths - No Operator                                               | 6      |  |  |  |  |  |  |  |  |
| Total Deaths - Known & Unknown Operator Instruction                      | 658    |  |  |  |  |  |  |  |  |



| Та                  | ble 24 • NUMBE | R OF DEATHS BY VI                    | ESSEL TYPE 2021 |                                          |
|---------------------|----------------|--------------------------------------|-----------------|------------------------------------------|
| Vessel type         | Drownings      | Deaths by Causes other than Drowning | Total Deaths    | Percentage of<br>Deaths from<br>Drowning |
| Airboat             | 0              | 0                                    | 0               | 0%                                       |
| Auxiliary Sailboat  | 10             | 2                                    | 12              | 83%                                      |
| Cabin Motorboat     | 17             | 18                                   | 35